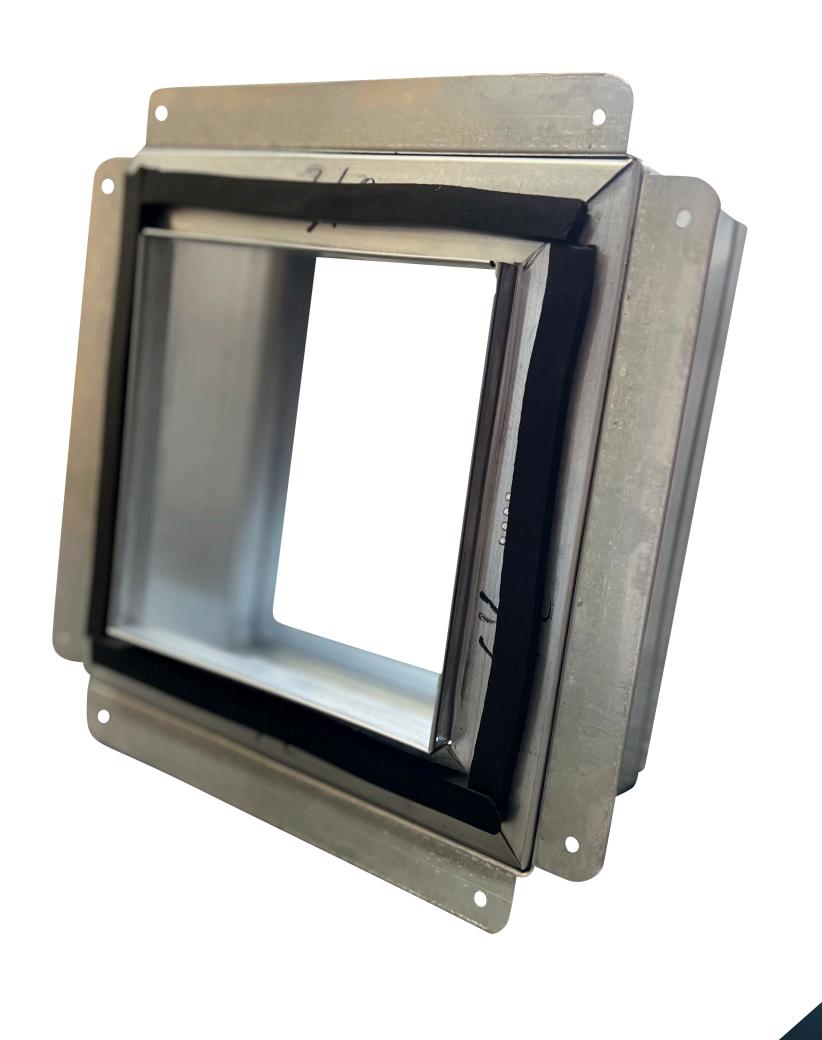

## REGISTER BOXES R6

## INSULATED R6 REGISTER BOX without Gasket

| Part Code | Description                                            | Size           | case | U/M |
|-----------|--------------------------------------------------------|----------------|------|-----|
| FLR6B44   | Register Box 4"x4" Galvanized Steel Sheet - 30 Gauge   | 4 Qty per case | 72   | Ea  |
| FLR6B64   | Register Box 6"x4" Galvanized Steel Sheet - 30 Gauge   | 6"x4"          | 54   | Ea  |
| FLR6B66   | Register Box 6"x6" Galvanized Steel Sheet - 30 Gauge   | 6"x6"          | 45   | Ea  |
| FLR6B84   | Register Box 8"x4" Galvanized Steel Sheet - 30 Gauge   | 8"x4"          | 48   | Ea  |
| FLR6B86   | Register Box 8"x6" Galvanized Steel Sheet - 30 Gauge   | 8"x6"          | 36   | Ea  |
| FLR6B88   | Register Box 8"x8" Galvanized Steel Sheet - 30 Gauge   | 8"x8"          | 28   | Ea  |
| FLR6B104  | Register Box 10"x4" Galvanized Steel Sheet - 30 Gauge  | 10"x4"         | 36   | Ea  |
| FLR6B106  | Register Box 10"x6" Galvanized Steel Sheet - 30 Gauge  | 10"x6"         | 30   | Ea  |
| FLR6B108  | Register Box 10"x8" Galvanized Steel Sheet - 30 Gauge  | 10"x8"         | 24   | Ea  |
| FLR6B1010 | Register Box 10"x10" Galvanized Steel Sheet - 30 Gauge | 10"x10"        | 20   | Ea  |
| FLR6B124  | Register Box 12"x4" Galvanized Steel Sheet - 30 Gauge  | 12"x4"         | 33   | Ea  |
| FLR6B126  | Register Box 12"x6" Galvanized Steel Sheet - 30 Gauge  | 12"x6"         | 22   | Ea  |
| FLR6B128  | Register Box 12"x8" Galvanized Steel Sheet - 30 Gauge  | 12"x8"         | 19   | Ea  |
| FLR6B1210 | Register Box 12"x10" Galvanized Steel Sheet - 30 Gauge | 12"x10"        | 16   | Ea  |
| FLR6B1212 | Register Box 12"x12" Galvanized Steel Sheet - 30 Gauge | 12"x12"        | 10   | Ea  |
| FLR6B146  | Register Box 14"x6" Galvanized Steel Sheet - 30 Gauge  | 14"x6"         | 22   | Ea  |
| FLR6B148  | Register Box 14"x8" Galvanized Steel Sheet - 30 Gauge  | 14"x8"         | 17   | Ea  |
| FLR6B1410 | Register Box 14"x10" Galvanized Steel Sheet - 30 Gauge | 14"x10"        | 14   | Ea  |
| FLR6B1414 | Register Box 14"x14" Galvanized Steel Sheet - 30 Gauge | 14"x14"        | 9    | Ea  |
| FLR6B166  | Register Box 16"x6" Galvanized Steel Sheet - 30 Gauge  | 16"x6"         | 22   | Ea  |
| FLR6B168  | Register Box 16"x8" Galvanized Steel Sheet - 30 Gauge  | 16"x8"         | 14   | Ea  |
| FLR6B1610 | Register Box 16"x10" Galvanized Steel Sheet - 30 Gauge | 16"x10"        | 14   | Ea  |
| FLR6B1616 | Register Box 16"x16" Galvanized Steel Sheet - 30 Gauge | 16"x16"        | 7    | Ea  |
| FLR6B186  | Register Box 18"x6" Galvanized Steel Sheet - 30 Gauge  | 18"x6"         | 18   | Ea  |
| FLR6B188  | Register Box 18"x8" Galvanized Steel Sheet - 30 Gauge  | 18"x8"         | 14   | Ea  |
| FLR6B1818 | Register Box 18"x18" Galvanized Steel Sheet - 30 Gauge | 18"x18"        | 7    | Ea  |
| FLR6B206  | Register Box 20"x6" Galvanized Steel Sheet - 30 Gauge  | 20"x6"         | 18   | Ea  |
| FLR6B2020 | Register Box 20"x20" Galvanized Steel Sheet - 30 Gauge | 20"x20"        | 6    | Ea  |
| FLR6B2424 | Register Box 24"x24" Galvanized Steel Sheet - 30 Gauge | 24"x24"        | 5    | Ea  |

for easier installation