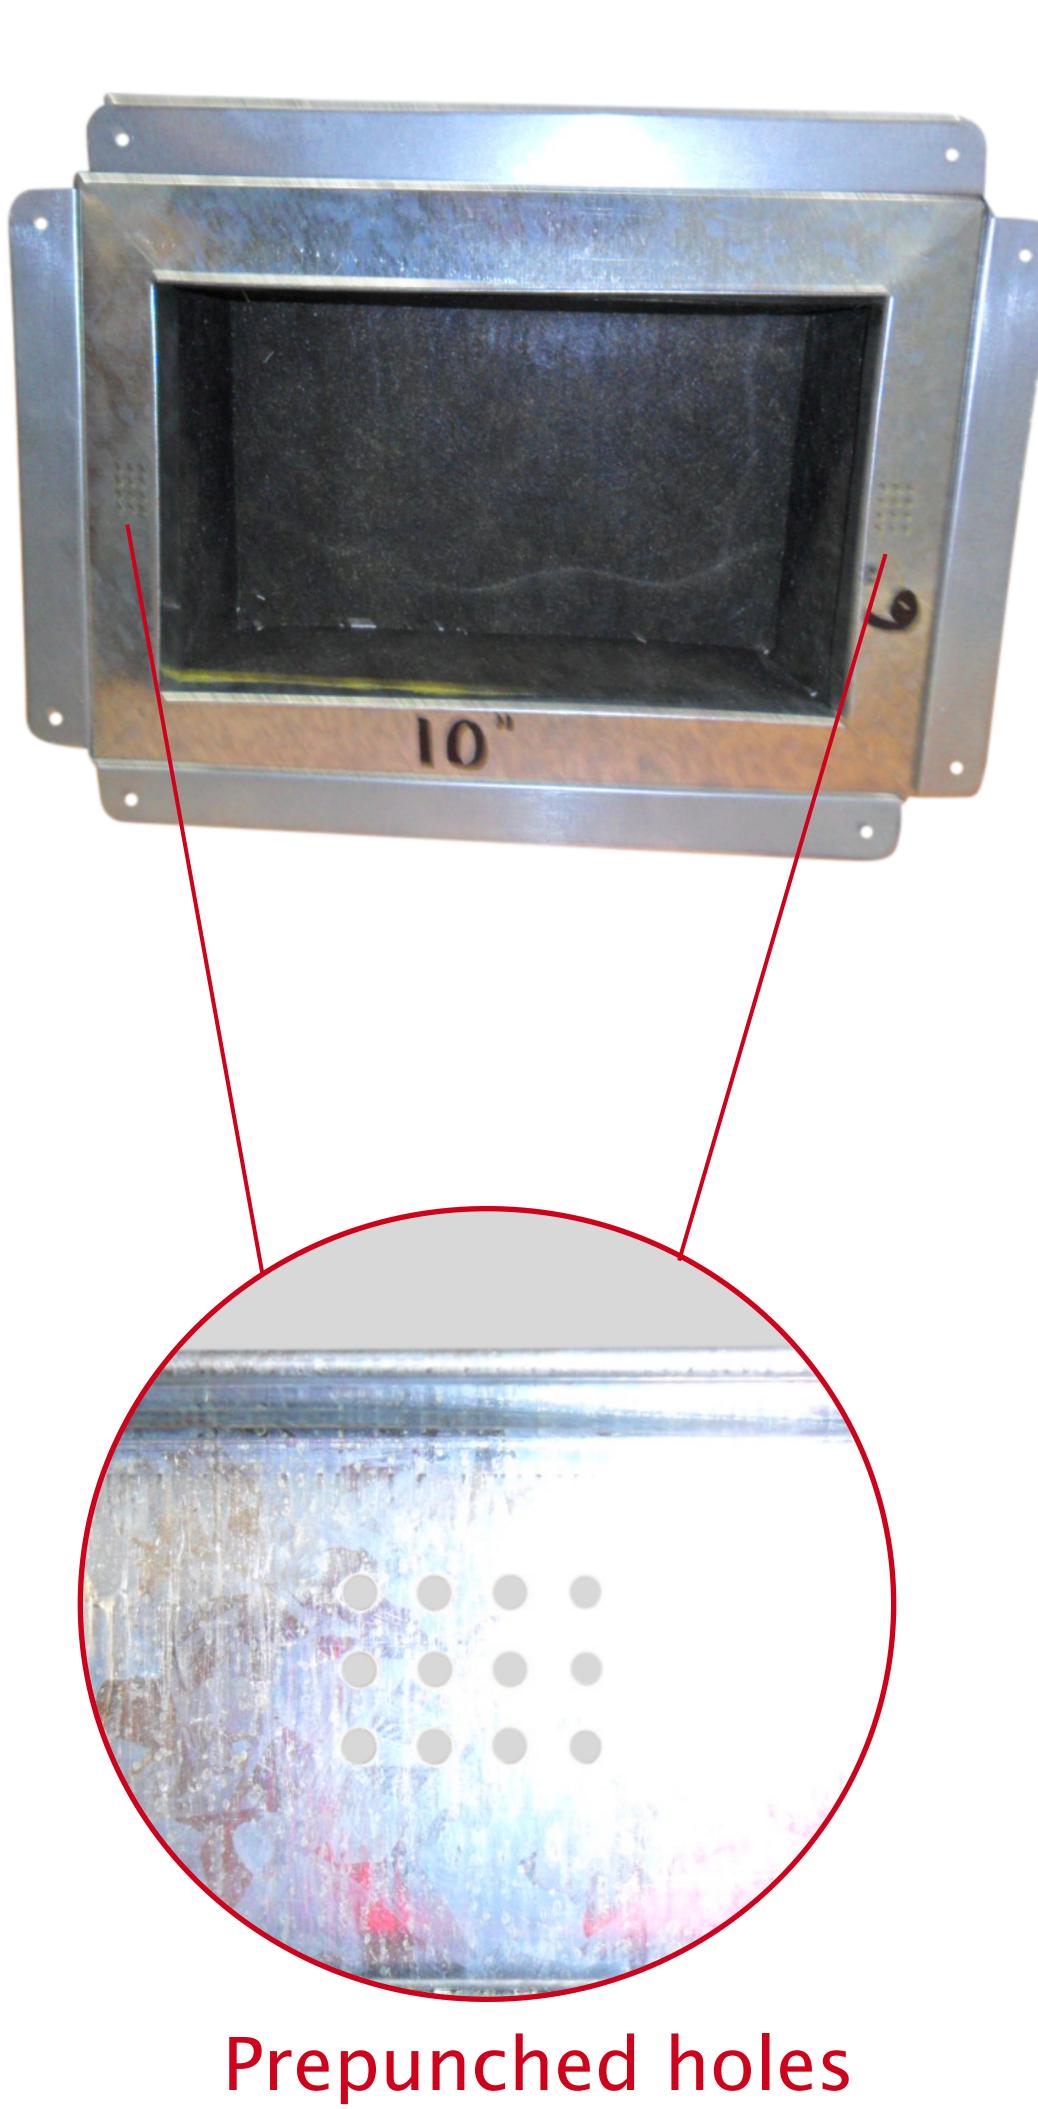

## REGISTER BOXES R6

## INSULATED R6 REGISTER BOX without Gasket

| Part Code | Description                                            | Size           | case | U/M |
|-----------|--------------------------------------------------------|----------------|------|-----|
| FLR6B44   | Register Box 4"x4" Galvanized Steel Sheet - 30 Gauge   | 4 Qty per case | 72   | Ea  |
| FLR6B64   | Register Box 6"x4" Galvanized Steel Sheet - 30 Gauge   | 6"x4"          | 54   | Ea  |
| FLR6B66   | Register Box 6"x6" Galvanized Steel Sheet - 30 Gauge   | 6"x6"          | 45   | Ea  |
| FLR6B84   | Register Box 8"x4" Galvanized Steel Sheet - 30 Gauge   | 8"x4"          | 48   | Ea  |
| FLR6B86   | Register Box 8"x6" Galvanized Steel Sheet - 30 Gauge   | 8"x6"          | 36   | Ea  |
| FLR6B88   | Register Box 8"x8" Galvanized Steel Sheet - 30 Gauge   | 8"x8"          | 28   | Ea  |
| FLR6B104  | Register Box 10"x4" Galvanized Steel Sheet - 30 Gauge  | 10"x4"         | 36   | Ea  |
| FLR6B106  | Register Box 10"x6" Galvanized Steel Sheet - 30 Gauge  | 10"x6"         | 30   | Ea  |
| FLR6B108  | Register Box 10"x8" Galvanized Steel Sheet - 30 Gauge  | 10"x8"         | 24   | Ea  |
| FLR6B1010 | Register Box 10"x10" Galvanized Steel Sheet - 30 Gauge | 10"x10"        | 20   | Ea  |
| FLR6B124  | Register Box 12"x4" Galvanized Steel Sheet - 30 Gauge  | 12"x4"         | 33   | Ea  |
| FLR6B126  | Register Box 12"x6" Galvanized Steel Sheet - 30 Gauge  | 12"x6"         | 22   | Ea  |
| FLR6B128  | Register Box 12"x8" Galvanized Steel Sheet - 30 Gauge  | 12"x8"         | 19   | Ea  |
| FLR6B1210 | Register Box 12"x10" Galvanized Steel Sheet - 30 Gauge | 12"x10"        | 16   | Ea  |
| FLR6B1212 | Register Box 12"x12" Galvanized Steel Sheet - 30 Gauge | 12"x12"        | 10   | Ea  |
| FLR6B146  | Register Box 14"x6" Galvanized Steel Sheet - 30 Gauge  | 14"x6"         | 22   | Ea  |
| FLR6B148  | Register Box 14"x8" Galvanized Steel Sheet - 30 Gauge  | 14"x8"         | 17   | Ea  |
| FLR6B1410 | Register Box 14"x10" Galvanized Steel Sheet - 30 Gauge | 14"x10"        | 14   | Ea  |
| FLR6B1414 | Register Box 14"x14" Galvanized Steel Sheet - 30 Gauge | 14"x14"        | 9    | Ea  |
| FLR6B166  | Register Box 16"x6" Galvanized Steel Sheet - 30 Gauge  | 16"x6"         | 22   | Ea  |
| FLR6B168  | Register Box 16"x8" Galvanized Steel Sheet - 30 Gauge  | 16"x8"         | 14   | Ea  |
| FLR6B1610 | Register Box 16"x10" Galvanized Steel Sheet - 30 Gauge | 16"x10"        | 14   | Ea  |
| FLR6B1616 | Register Box 16"x16" Galvanized Steel Sheet - 30 Gauge | 16"x16"        | 7    | Ea  |
| FLR6B186  | Register Box 18"x6" Galvanized Steel Sheet - 30 Gauge  | 18"x6"         | 18   | Ea  |
| FLR6B188  | Register Box 18"x8" Galvanized Steel Sheet - 30 Gauge  | 18"x8"         | 14   | Ea  |
| FLR6B1818 | Register Box 18"x18" Galvanized Steel Sheet - 30 Gauge | 18"x18"        | 7    | Ea  |
| FLR6B206  | Register Box 20"x6" Galvanized Steel Sheet - 30 Gauge  | 20"x6"         | 18   | Ea  |
| FLR6B2020 | Register Box 20"x20" Galvanized Steel Sheet - 30 Gauge | 20"x20"        | 6    | Ea  |
| FLR6B2424 | Register Box 24"x24" Galvanized Steel Sheet - 30 Gauge | 24"x24"        | 5    | Ea  |