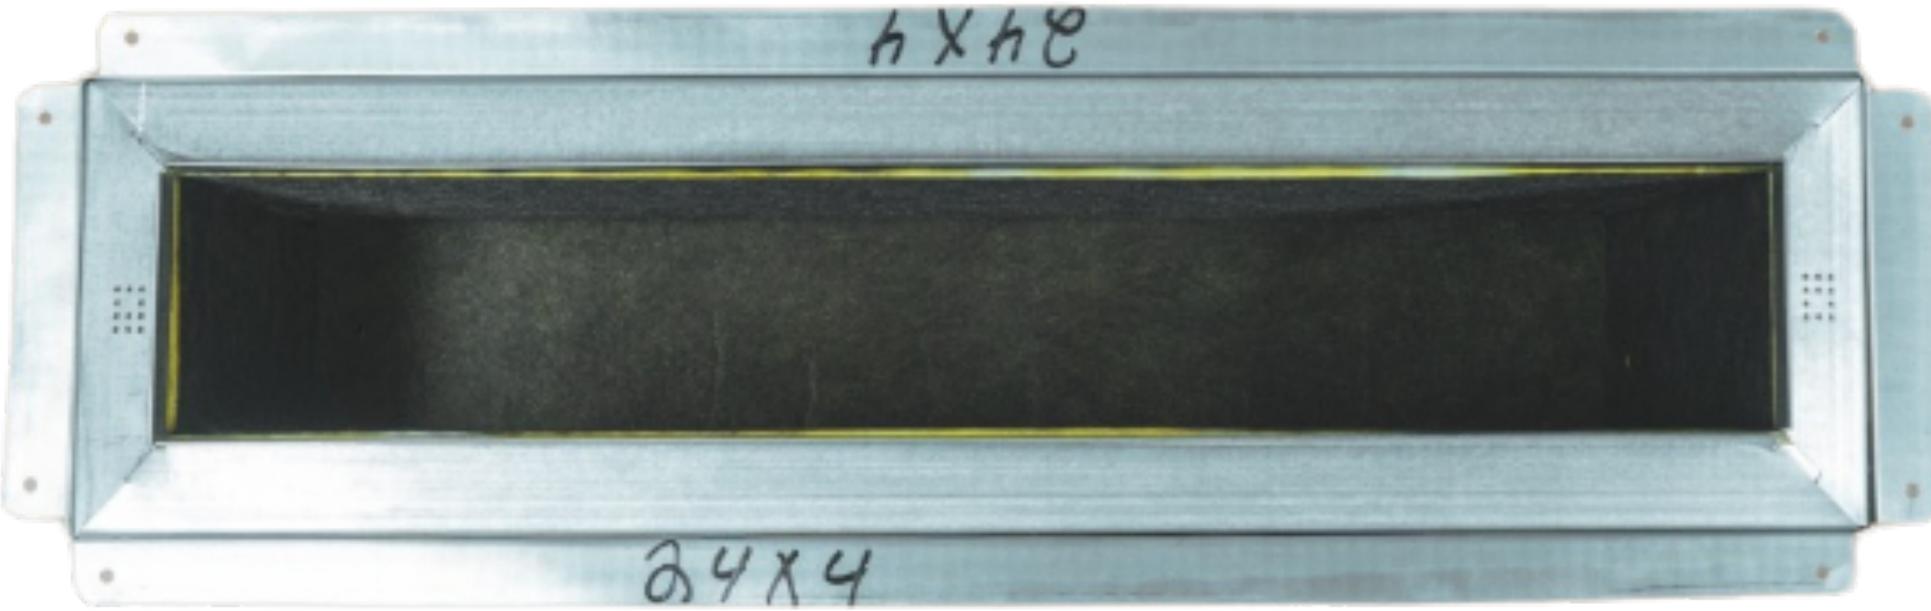

## SLOT BOOTS

## **INSULATED R6 REGISTER SLOT BOOTS**

| Part Code | Description               | Size   | U/M | Price |
|-----------|---------------------------|--------|-----|-------|
| FLR6SB124 | Register Slot Boot 12"x4" | 12"x4" | Ea  | 18.66 |
| FLR6SB184 | Register Slot Boot 18"x4" | 18"x4" | Ea  | 22.96 |
| FLR6SB244 | Register Slot Boot 24"x4" | 24"x4" | Ea  | 27.30 |
| FLR6SB364 | Register Slot Boot 36"x4" | 36"x4" | Ea  | 36.44 |
| FLR6SB484 | Register Slot Boot 48"x4" | 48"x4" | Ea  | 45.23 |
| FLR6SB604 | Register Slot Boot 60"x4" | 60"x4" | Ea  | 55.60 |
| FLR6SB724 | Register Slot Boot 72"x4" | 72"x4" | Ea  | 65.60 |

Avaliable with gasket – Add "G" to end of part number

Also avaliable in R4(1") or R8(2")