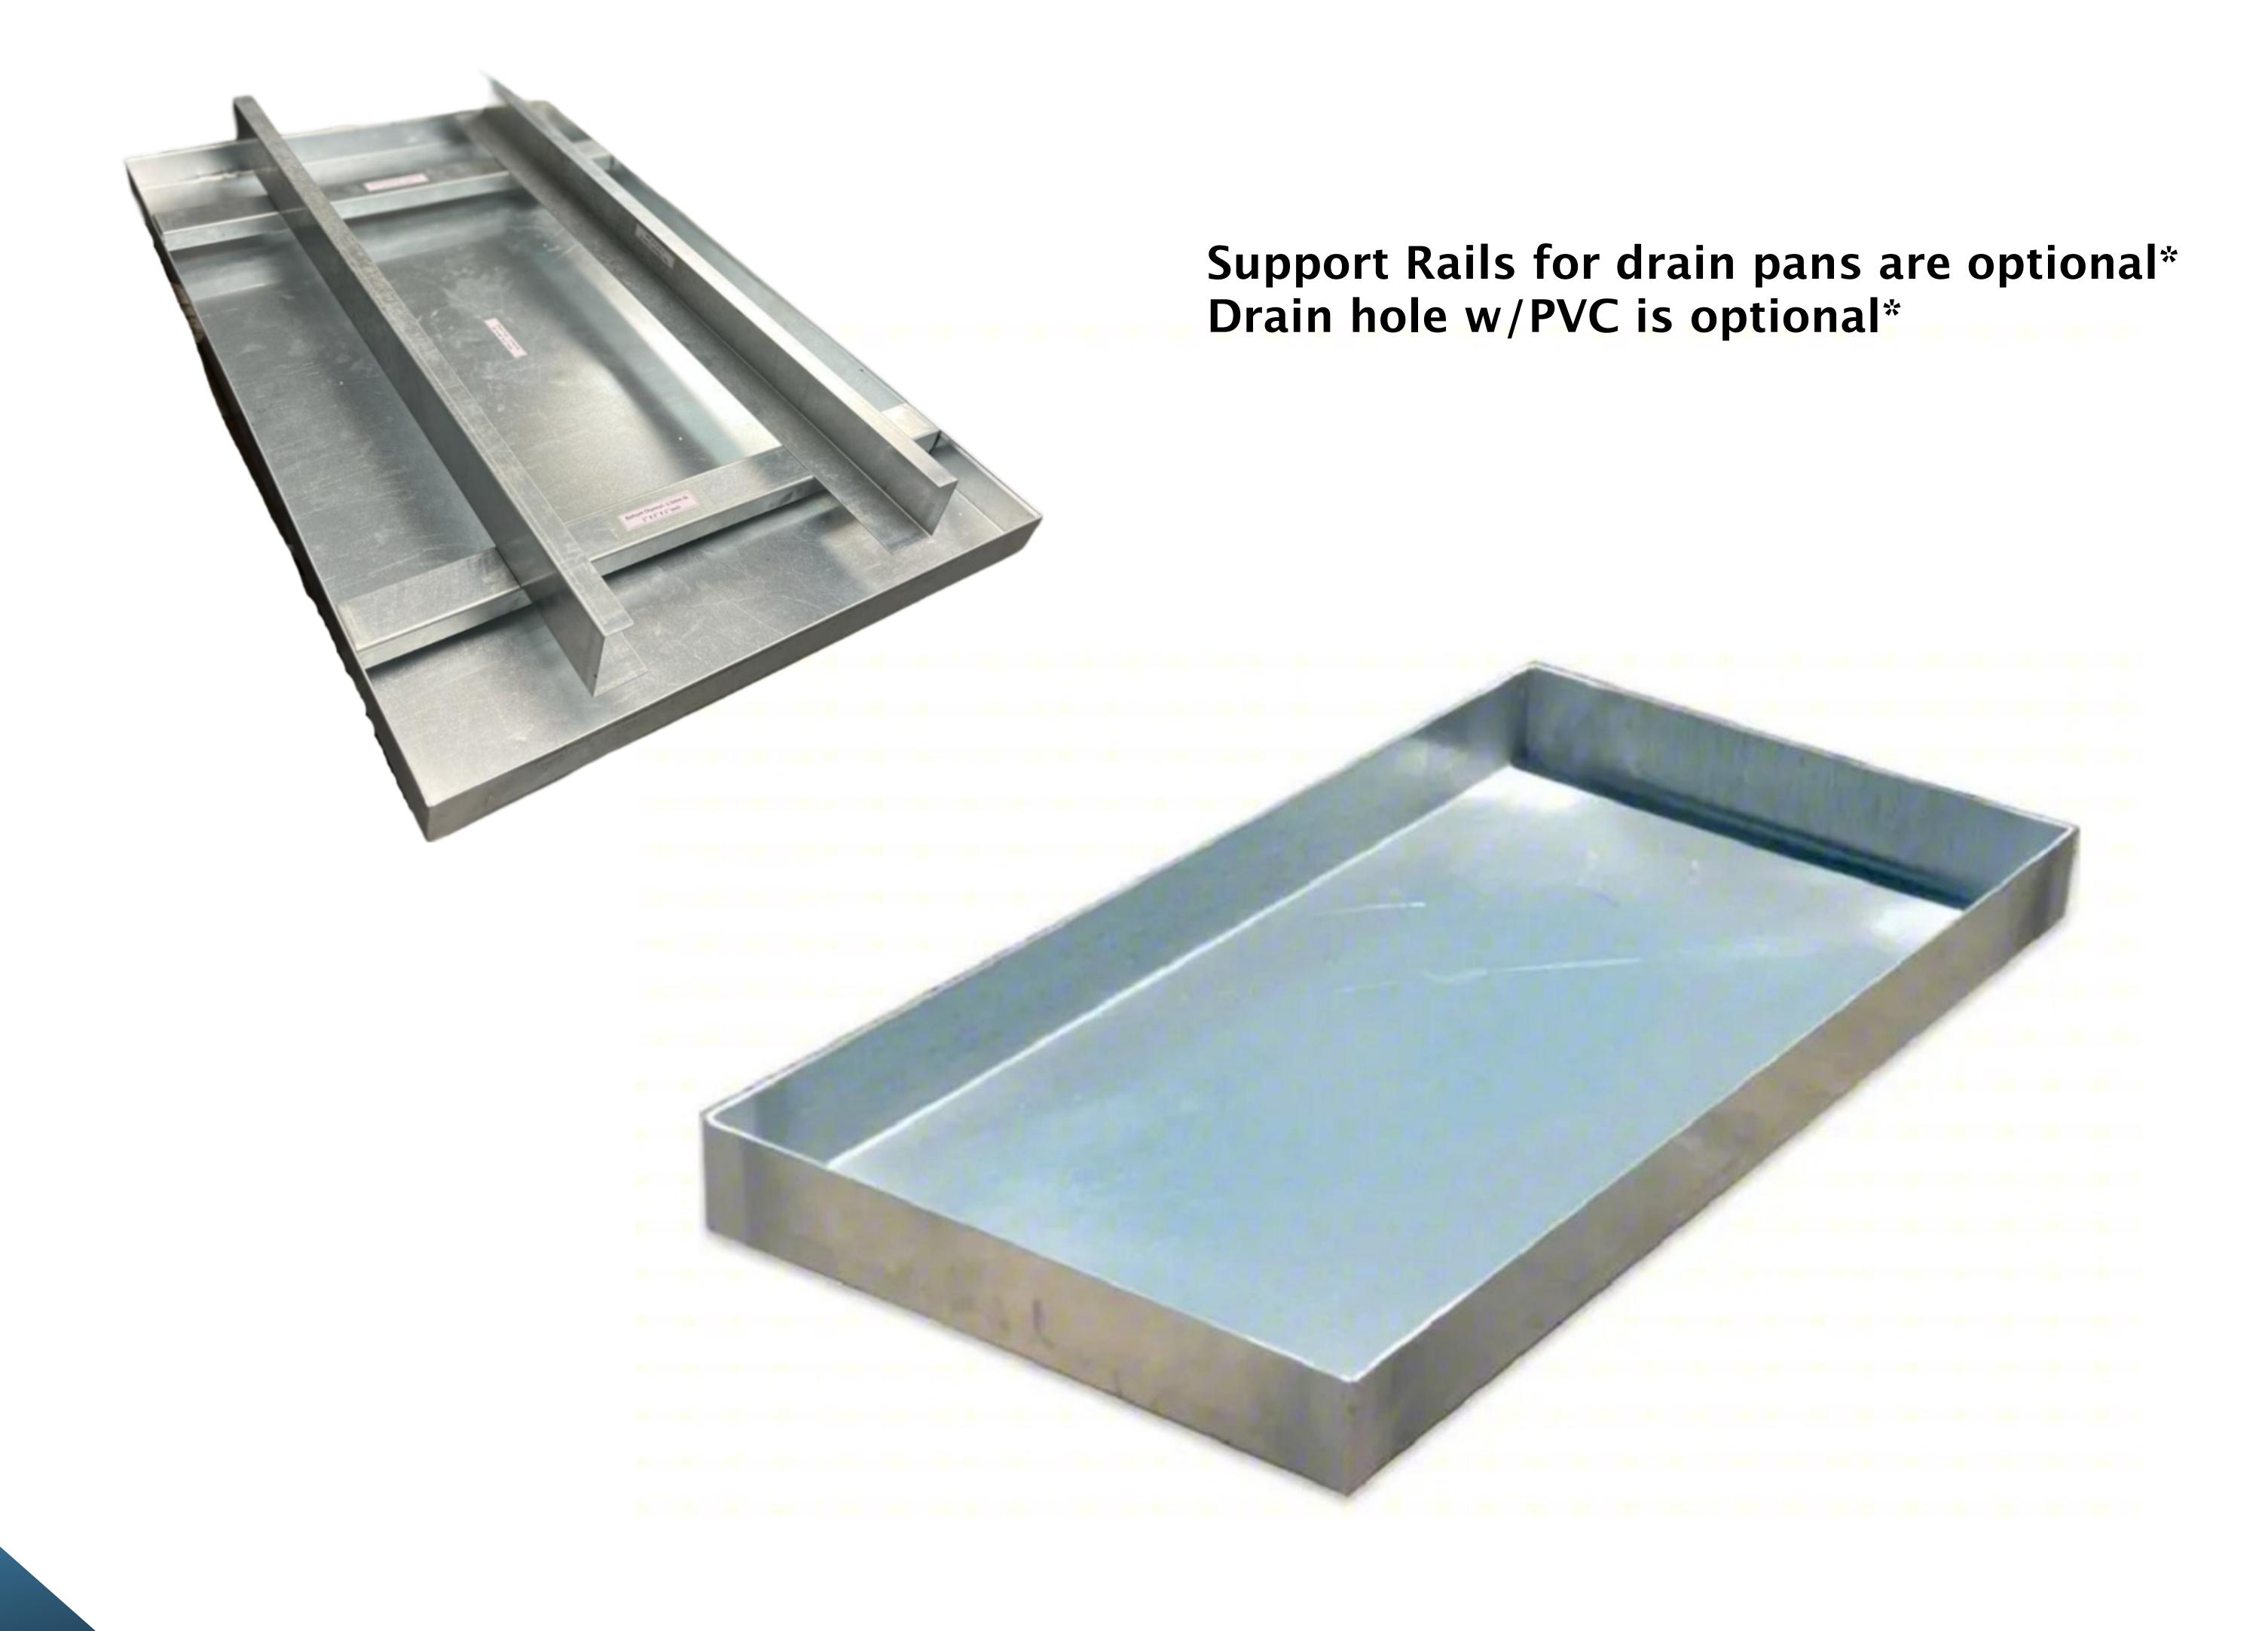

## **DRAIN PANS**

| Part Code | Description                               | Size           | U/M       |
|-----------|-------------------------------------------|----------------|-----------|
| DP2222    | Galvanized Steel Drain Pan                | 22" x 22" x 2" | Ea - Case |
| DP2224    | Galvanized Steel Drain Pan                | 22" x 24" x 2" | Ea - Case |
| DP2424    | Galvanized Steel Drain Pan                | 24" x 24" x 2" | Ea - Case |
| DP2626    | Galvanized Steel Drain Pan                | 26" x 26" x 2" | Ea - Case |
| DP3030    | Galvanized Steel Drain Pan                | 30" x 30" x 2" | Ea - Case |
| DP2645    | Galvanized Steel Drain Pan                | 26" x 45" x 2" | Ea - Case |
| DP2648    | Galvanized Steel Drain Pan                | 26" x 48" x 2" | Ea - Case |
| DP2654    | Galvanized Steel Drain Pan                | 26" x 54" x 2" | Ea - Case |
| DP2658    | Galvanized Steel Drain Pan                | 26" x 58" x 2" | Ea - Case |
| DP2662    | Galvanized Steel Drain Pan                | 26" x 62" x 2" | Ea - Case |
| Add "D"   | Add "D" to end of part code for PVC drain |                |           |
| Add "R"   | Add "R" to end of part code for Rails     |                |           |