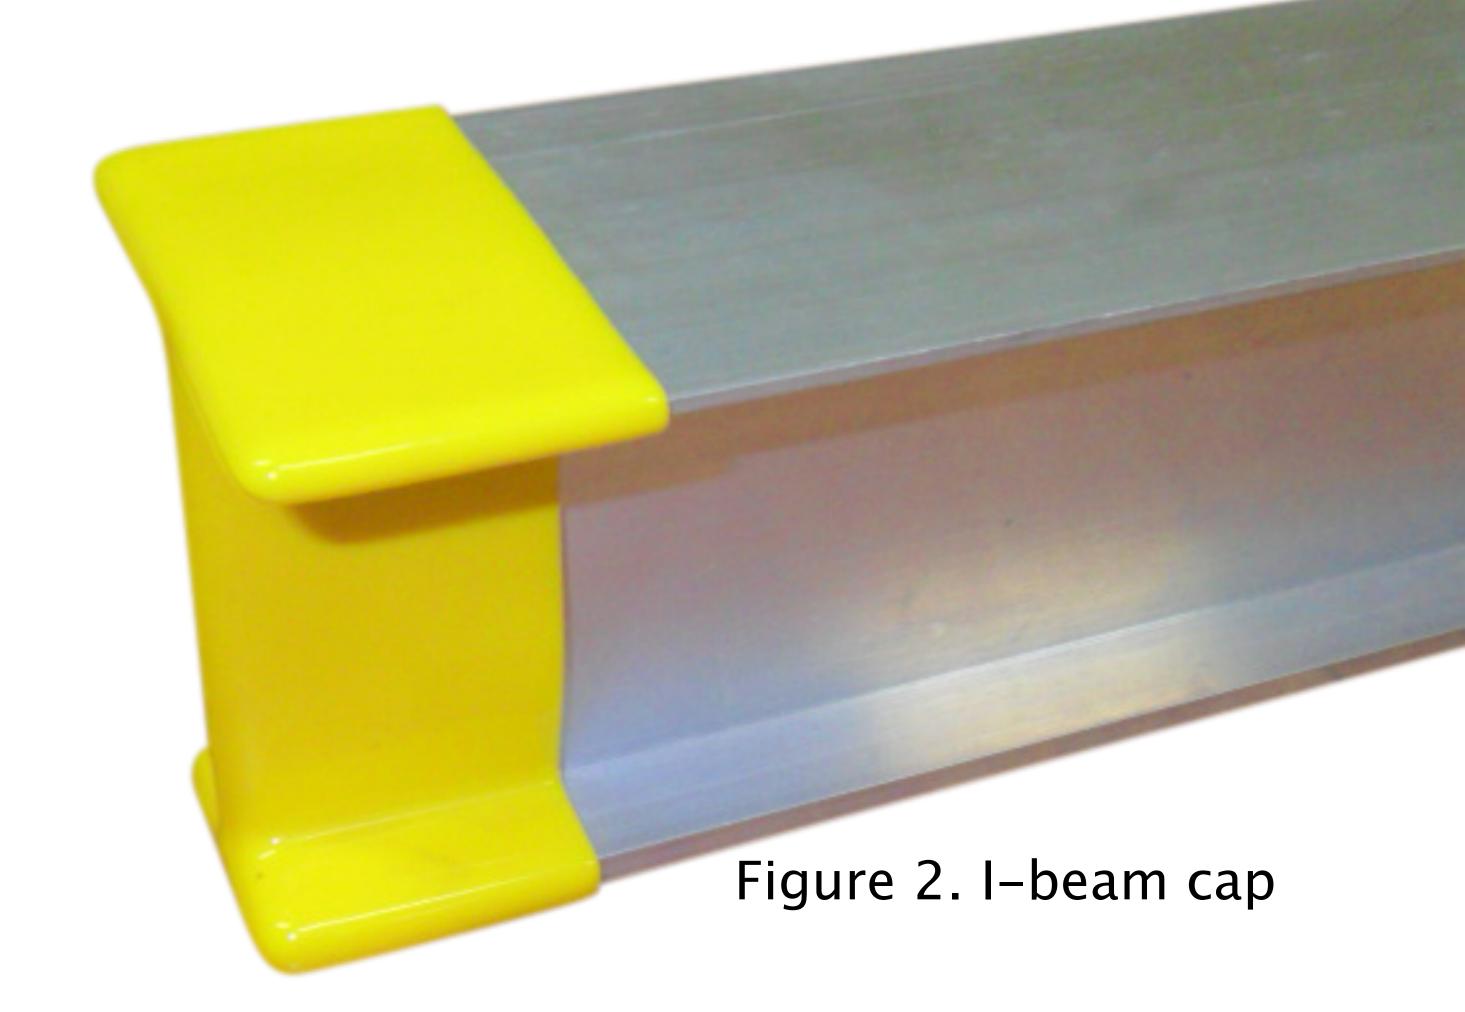

I-Beam Caps & Electrical box support

| Part Code | Description                             |
|-----------|-----------------------------------------|
| FLBEAMCAP | Rubber Beam end Cap                     |
| FLECSB613 | Electrical Connector Support Box 6"x13" |