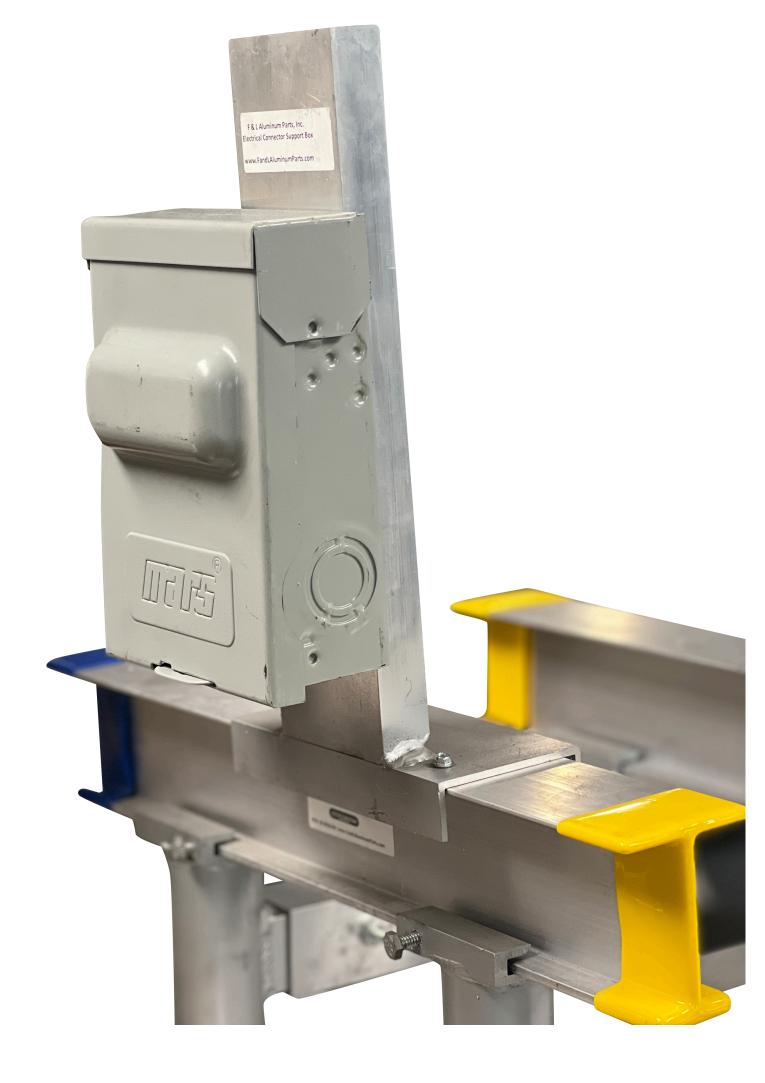

## I-BEAMS, CAPS & ELECTRICAL BOX SUPPORT



| Part Code | Description           | Size |
|-----------|-----------------------|------|
| BEAM-3    | I- Beam, 3 ft Length  | 3'   |
| BEAM-6    | I- Beam, 6 ft Length  | 6'   |
| BEAM-9    | I- Beam, 9 ft Length  | 9'   |
| BEAM-12   | I- Beam, 12 ft Length | 12'  |
| BEAM-15   | I- Beam, 15 ft Length | 15'  |
| BEAM-18   | I- Beam, 18 ft Length | 18'  |





I-Beam Caps & Electrical box support

| Part Code | Description                             |
|-----------|-----------------------------------------|
| FLBEAMCAP | Rubber Beam end Cap                     |
| FLECSB613 | Electrical Connector Support Box 6"x13" |



Figure 4. Electrical box support example



Figure 5. Electrical box support