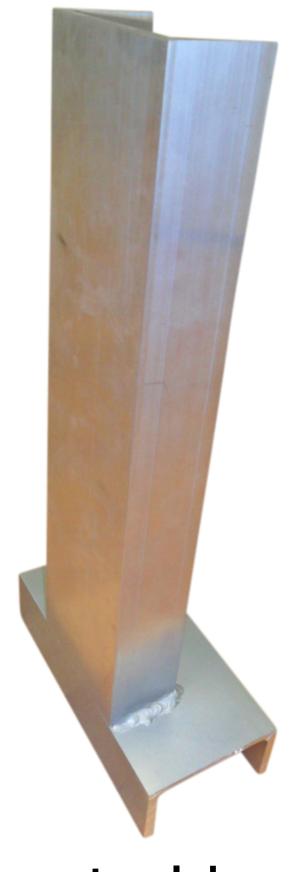

## I-BEAMS, CAPS & ELECTRICAL BOX SUPPORT



| Part Code | Description           | Size |
|-----------|-----------------------|------|
| BEAM-3    | I- Beam, 3 ft Length  | 3'   |
| BEAM-6    | I- Beam, 6 ft Length  | 6'   |
| BEAM-9    | I- Beam, 9 ft Length  | 9'   |
| BEAM-12   | I- Beam, 12 ft Length | 12'  |
| BEAM-15   | I- Beam, 15 ft Length | 15'  |
| BEAM-18   | I- Beam, 18 ft Length | 18'  |





I-Beam Caps & Electrical box support

| Part Code | Description                             |
|-----------|-----------------------------------------|
| FLBEAMCAP | Rubber Beam end Cap                     |
| FLECSB613 | Electrical Connector Support Box 6"x13" |



Figure 4. Electrical box support example



Figure 5. Electrical box support