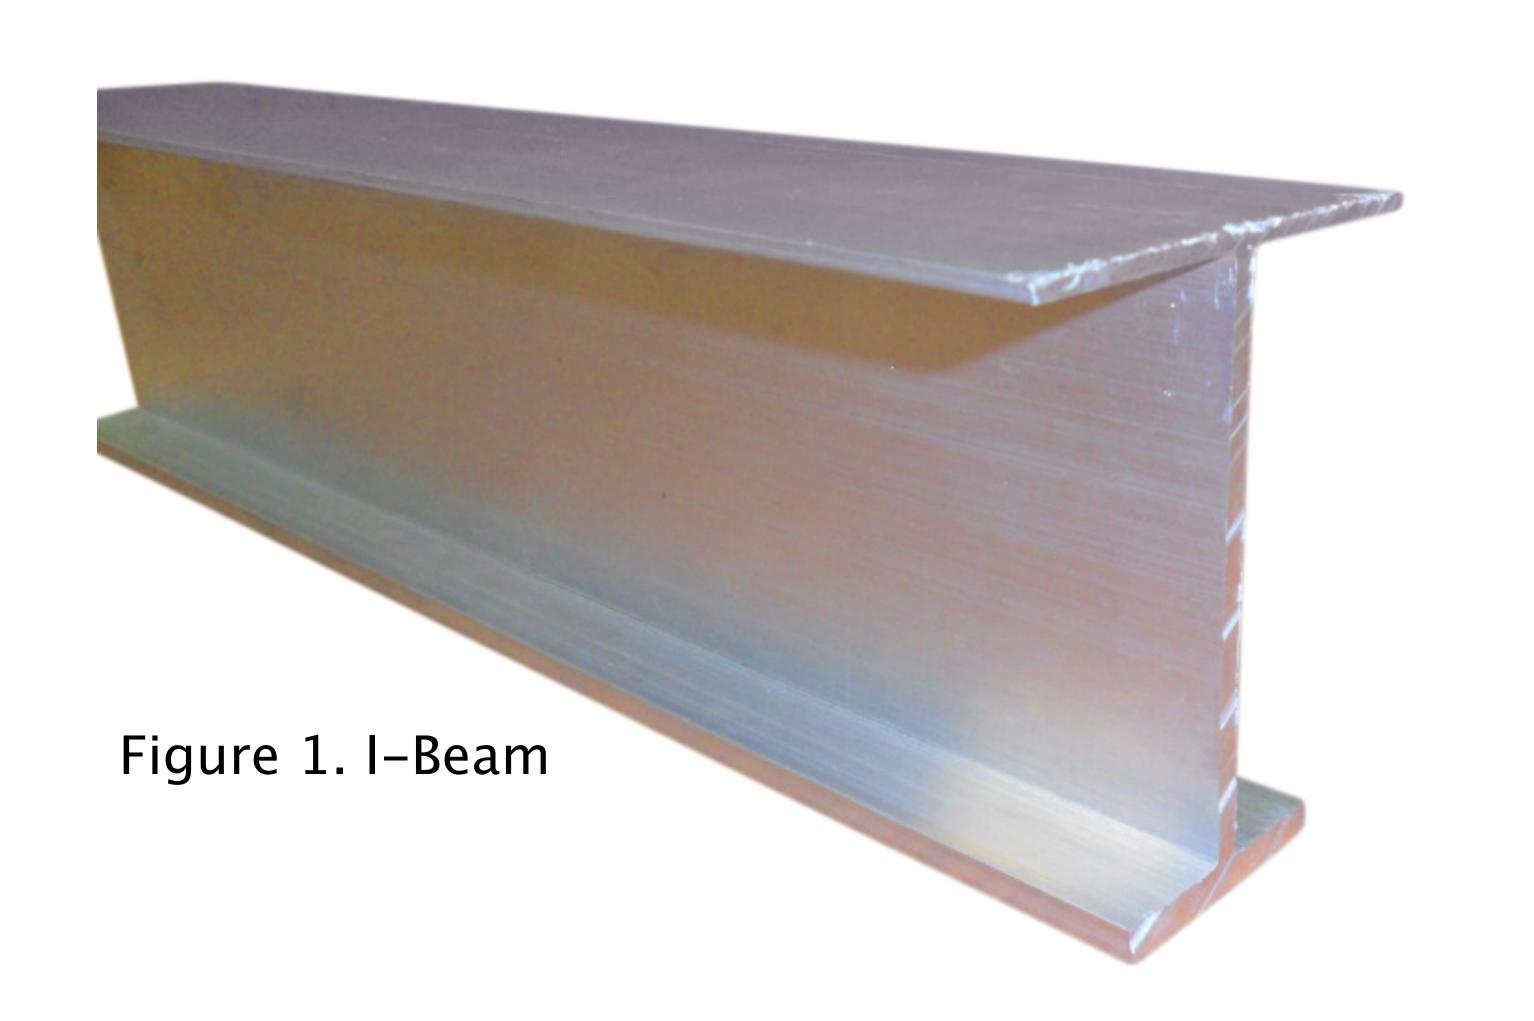

## I-BEAMS, CAPS & ELECTRICAL BOX SUPPORT

| Part Code | Description           | Size |
|-----------|-----------------------|------|
| BEAM-3    | I- Beam, 3 ft Length  | 3'   |
| BEAM-6    | I- Beam, 6 ft Length  | 6'   |
| BEAM-9    | I- Beam, 9 ft Length  | 9'   |
| BEAM-12   | I- Beam, 12 ft Length | 12'  |
| BEAM-15   | I- Beam, 15 ft Length | 15'  |
| BEAM-18   | I- Beam, 18 ft Length | 18'  |