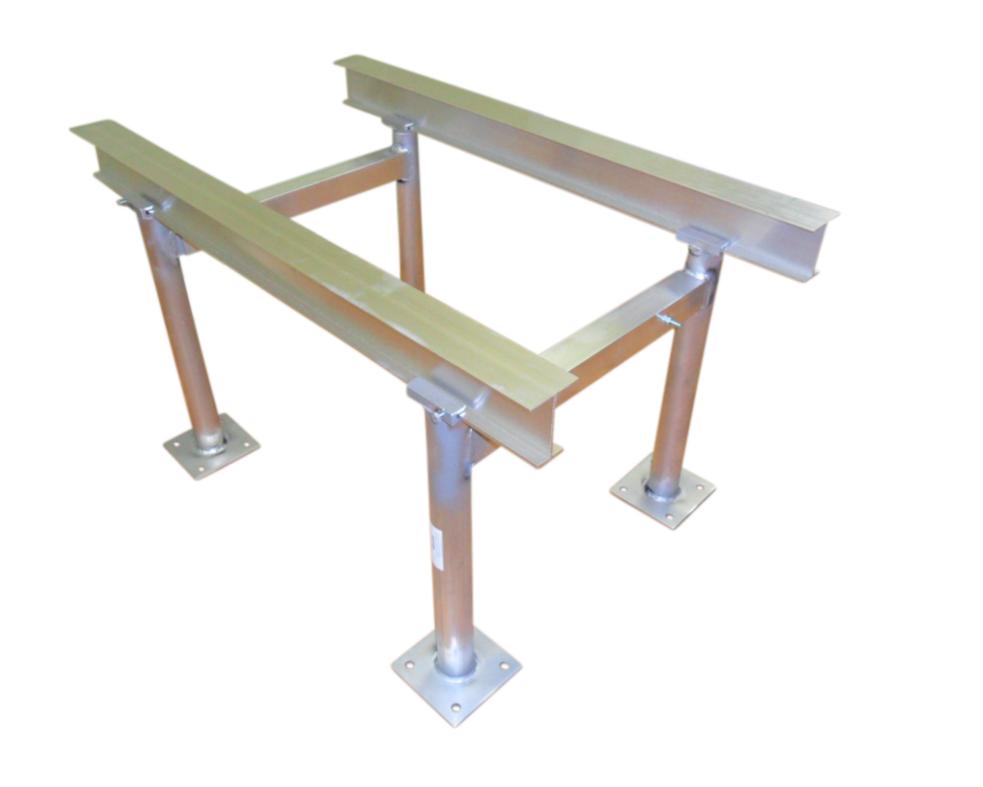

### FLST(Height)

Width is adjustable. Engineered heights 18", 24" & 30" are pre-approved to meet Miami-dade buidling code.

#### A/C STAND -LIGHT /ROUND TUBE /FLORIDA BUILDING CODE FL42154

| Part Code | Description                                                         | Size | U/M |
|-----------|---------------------------------------------------------------------|------|-----|
| FLLGHT18  | 18" Leg High Light (Round post 1- 3/4" x 1/8" Florida Building Code | 18"  | Ea  |
| FLLGHT24  | 24" Leg High Light (Round post 1- 3/4" x 1/8" Florida Building Code | 24"  | Ea  |
| FLLGHT30  | 30" Leg High Light (Round post 1- 3/4" x 1/8" Florida Building Code | 30"  | Ea  |

#### A/C STAND - STANDARD / ROUND TUBE / NOA MIAMI DADE

| Part Code | Description                                         | Size |
|-----------|-----------------------------------------------------|------|
| FLST18    | 18" Leg High (Round post 1.90" x0.14") Flat bar 5"  | 18"  |
| FLST24    | 24" Leg High (Round post 1.90" x 0.14") Flat bar 5" | 24"  |
| FLST30    | 30" Leg High (Round post 1.90" x 0.14") Flat bar 5" | 30"  |

#### A/C STANDS - HEAVY DUTY / ROUND TUBE - NOA MIAMI DADE

| Part Code | Description                                                        | Size |
|-----------|--------------------------------------------------------------------|------|
| FLHD18    | 18" Leg High (Round post 1.90" x0.2") Flat bar 5"                  | 18"  |
| FLHDXT18  | 18" Leg High (Round post 1.90" x0.2") Flat bar 5" WIDE 32" TO 42"  | 18"  |
| FLHD24    | 24" Leg High (Round post 1.90" x 0.2") Flat bar 5"                 | 24"  |
| FLHDXT24  | 24" Leg High (Round post 1.90" x0.2") Flat bar 5" WIDE 32" TO 42"  | 24"  |
| FLHD30    | 30" Leg High (Round post 1.90" x 0.2") Flat bar 5"                 | 30"  |
| FLHDXT30  | 30" Leg High (Round post 1.90" x 0.2") Flat bar 5" WIDE 32" TO 42" | 30"  |