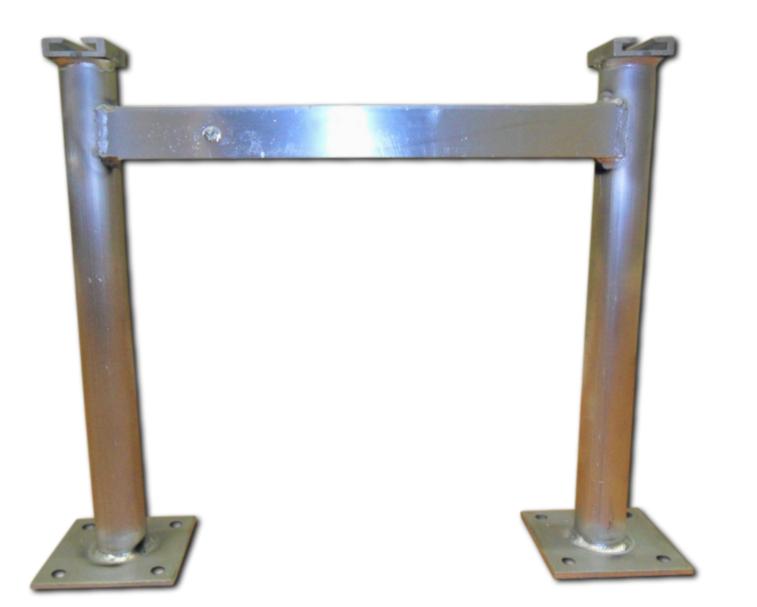

### FLST(Height)

Width is adjustable. Engineered heights 18", 24" & 30" are pre-approved to meet Miami-dade buidling code.

#### A/C STAND -LIGHT /ROUND TUBE /FLORIDA BUILDING CODE FL42154

| Part Code | Description                                                         | Size | U/M |
|-----------|---------------------------------------------------------------------|------|-----|
| FLLGHT18  | 18" Leg High Light (Round post 1- 3/4" x 1/8" Florida Building Code | 18"  | Ea  |
| FLLGHT24  | 24" Leg High Light (Round post 1- 3/4" x 1/8" Florida Building Code | 24"  | Ea  |
| FLLGHT30  | 30" Leg High Light (Round post 1- 3/4" x 1/8" Florida Building Code | 30"  | Ea  |

#### A/C STAND - STANDARD / ROUND TUBE / NOA MIAMI DADE

| Part Code | Description                                         | Size |
|-----------|-----------------------------------------------------|------|
| FLST18    | 18" Leg High (Round post 1.90" x0.14") Flat bar 5"  | 18"  |
| FLST24    | 24" Leg High (Round post 1.90" x 0.14") Flat bar 5" | 24"  |
| FLST30    | 30" Leg High (Round post 1.90" x 0.14") Flat bar 5" | 30"  |

#### A/C STANDS - HEAVY DUTY / ROUND TUBE - NOA MIAMI DADE

| Part Code | Description                                                        | Size |
|-----------|--------------------------------------------------------------------|------|
| FLHD18    | 18" Leg High (Round post 1.90" x0.2") Flat bar 5"                  | 18"  |
| FLHDXT18  | 18" Leg High (Round post 1.90" x0.2") Flat bar 5" WIDE 32" TO 42"  | 18"  |
| FLHD24    | 24" Leg High (Round post 1.90" x 0.2") Flat bar 5"                 | 24"  |
| FLHDXT24  | 24" Leg High (Round post 1.90" x0.2") Flat bar 5" WIDE 32" TO 42"  | 24"  |
| FLHD30    | 30" Leg High (Round post 1.90" x 0.2") Flat bar 5"                 | 30"  |
| FLHDXT30  | 30" Leg High (Round post 1.90" x 0.2") Flat bar 5" WIDE 32" TO 42" | 30"  |