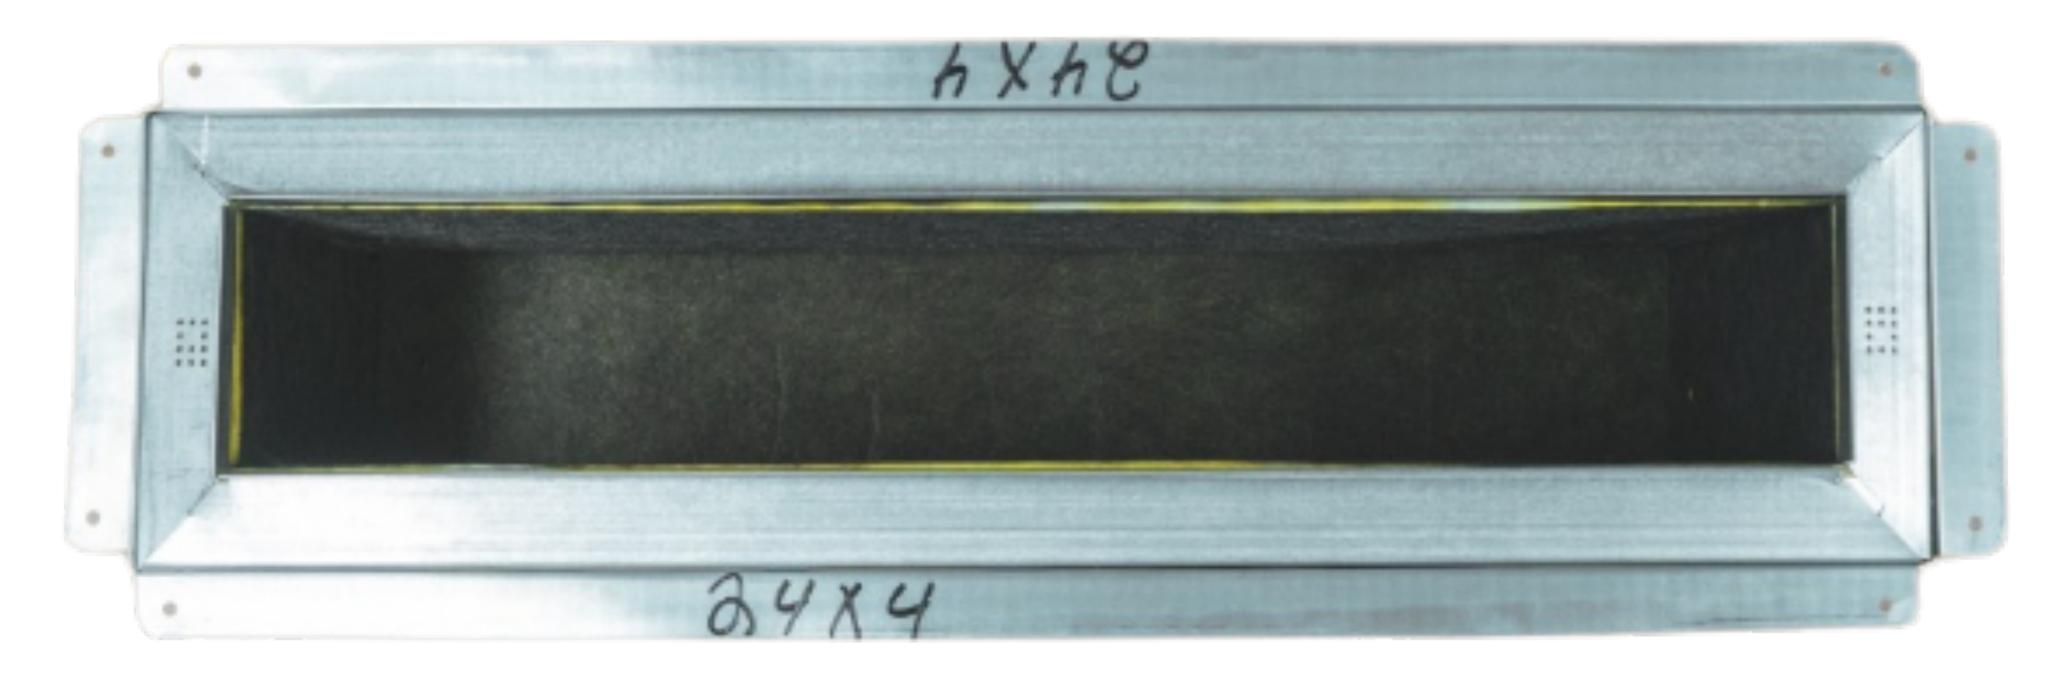

## SLOT BOOTS

## INSULATED R6 REGISTER SLOT BOOTS

| Part Code | Description               | Size   | U/M | Price |
|-----------|---------------------------|--------|-----|-------|
| FLR6SB124 | Register Slot Boot 12"x4" | 12"x4" | Ea  | 18.66 |
| FLR6SB184 | Register Slot Boot 18"x4" | 18"x4" | Ea  | 22.96 |
| FLR6SB244 | Register Slot Boot 24"x4" | 24"x4" | Ea  | 27.30 |
| FLR6SB364 | Register Slot Boot 36"x4" | 36"x4" | Ea  | 36.44 |
| FLR6SB484 | Register Slot Boot 48"x4" | 48"x4" | Ea  | 45.23 |
| FLR6SB604 | Register Slot Boot 60"x4" | 60"x4" | Ea  | 55.60 |
| FLR6SB724 | Register Slot Boot 72"x4" | 72"x4" | Ea  | 65.60 |

## FLR6SB

Slot boxes could be manufactured to any size needed