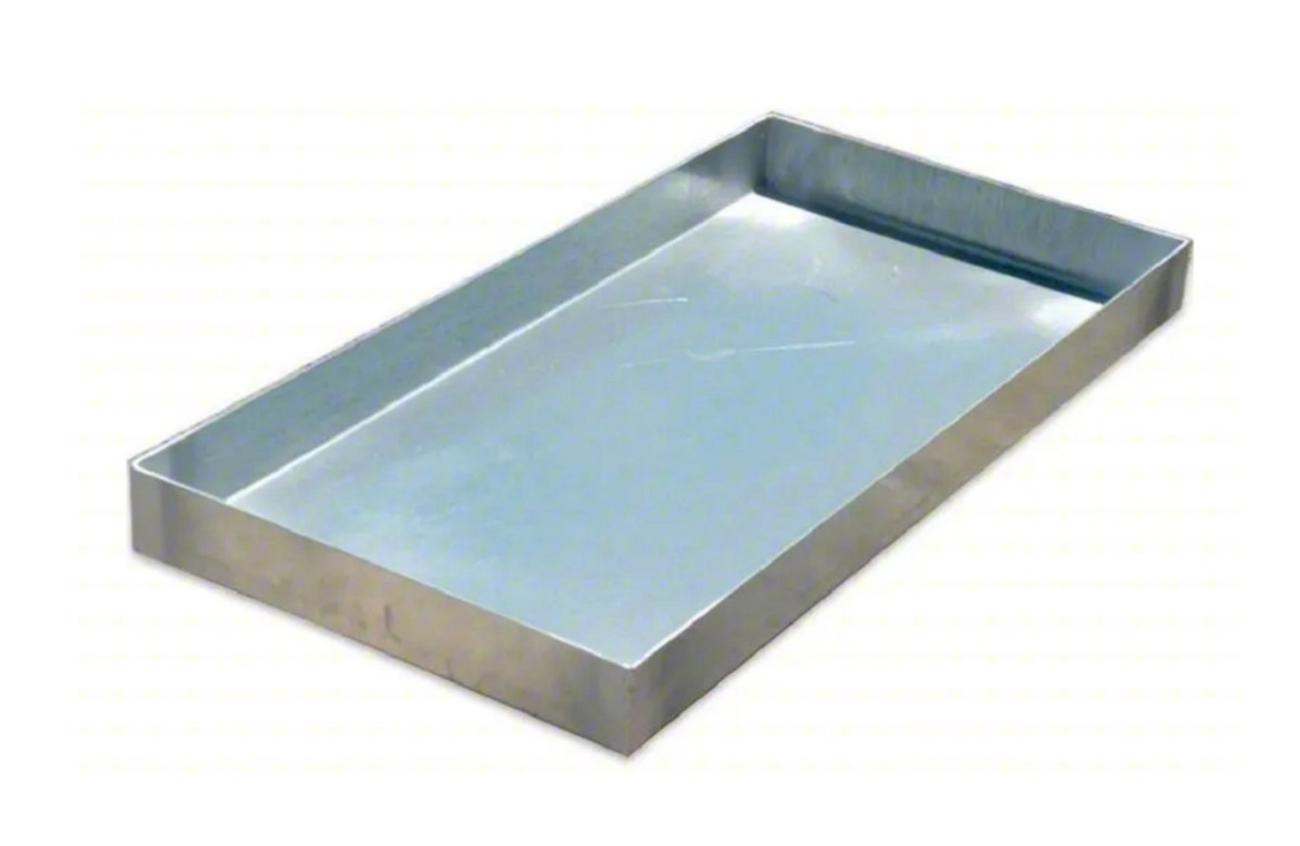

## FLDP(WidthXDepth) Add "D" for Drain

Corners are welded for strengh.
Drain hole w/PVC is optional\*

| Part Code | Description                               | Size           | U/M       |
|-----------|-------------------------------------------|----------------|-----------|
| DP2222    | Galvanized Steel Drain Pan                | 22" x 22" x 2" | Ea - Case |
| DP2224    | Galvanized Steel Drain Pan                | 22" x 24" x 2" | Ea - Case |
| DP2424    | Galvanized Steel Drain Pan                | 24" x 24" x 2" | Ea - Case |
| DP2626    | Galvanized Steel Drain Pan                | 26" x 26" x 2" | Ea - Case |
| DP3030    | Galvanized Steel Drain Pan                | 30" x 30" x 2" | Ea - Case |
| DP2645    | Galvanized Steel Drain Pan                | 26" x 45" x 2" | Ea - Case |
| DP2648    | Galvanized Steel Drain Pan                | 26" x 48" x 2" | Ea - Case |
| DP2654    | Galvanized Steel Drain Pan                | 26" x 54" x 2" | Ea - Case |
| DP2658    | Galvanized Steel Drain Pan                | 26" x 58" x 2" | Ea - Case |
| DP2662    | Galvanized Steel Drain Pan                | 26" x 62" x 2" | Ea - Case |
| Add "D"   | Add "D" to end of part code for PVC drain |                |           |
| Add "R"   | Add "R" to end of part code for Rails     |                |           |