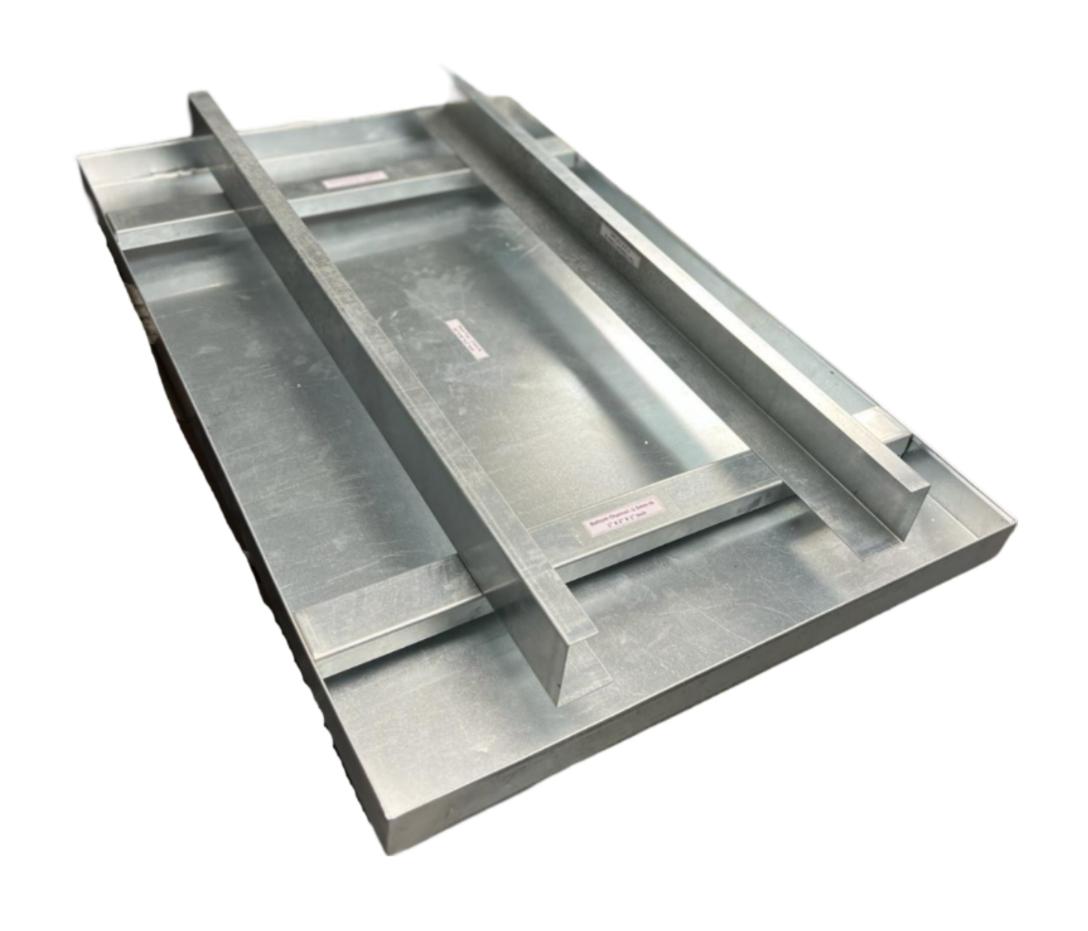

## FLDP(WidthXDepth) Add "R" for Rails

Support Rails for drain pans are optional\* Engineering drawings avaible