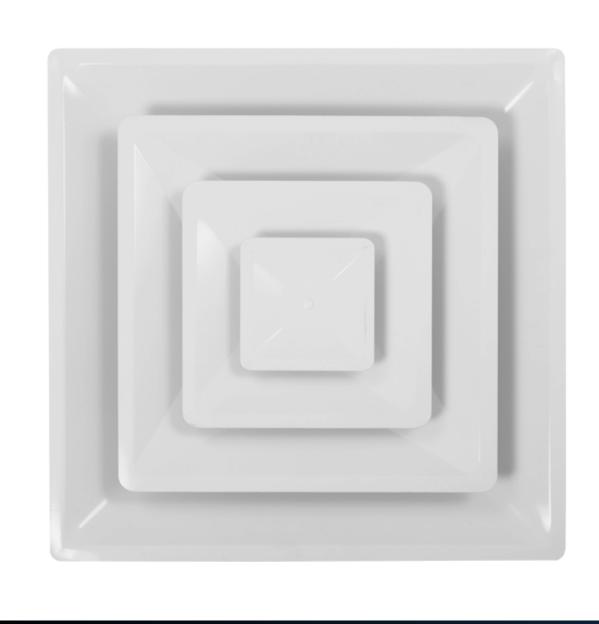

## Ceiling Diffusers

FLLAV/FLAV-OB

FLLJS/FLLJS-OB FLJS-M FLL-CL1/FLL-CL2
FL-CLM

FL-CL3/FL-CL4
FL-CLM

Removable center with or without opposed blade damper.

Solid square diffuser with or without damper blade.

FLJS-M; has multi-shutter damper.

Curved blade ceiling diffuser with or without

Curved blade ceiling 3 way/4 way diffuser with or without **FLLCL-M**; with multi-shutter