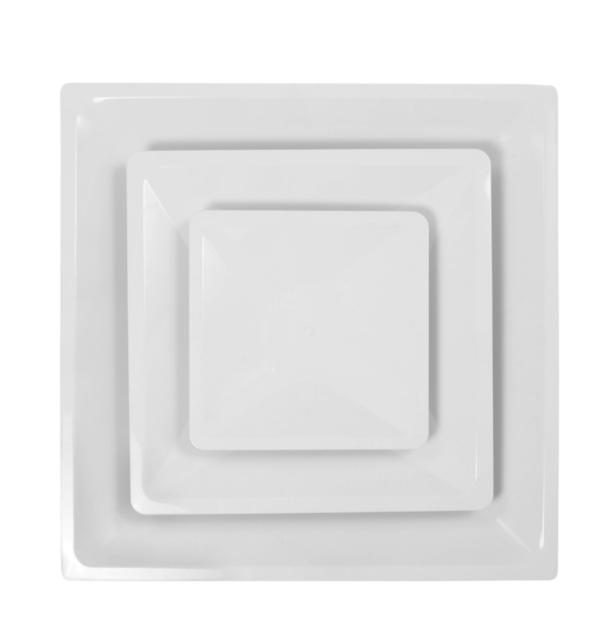

## Ceiling Diffusers

FLLAV/FLAV-OB

FLLJS/FLLJS-OB FLJS-M FLL-CL1/FLL-CL2
FL-CLM

FL-CL3/FL-CL4
FL-CLM

Removable center with or without opposed blade damper.

Solid square diffuser with or without damper blade.

FLJS-M; has multi-shutter damper.

Curved blade ceiling diffuser with or without

Curved blade ceiling 3 way/4 way diffuser with or without **FLLCL-M**; with multi-shutter