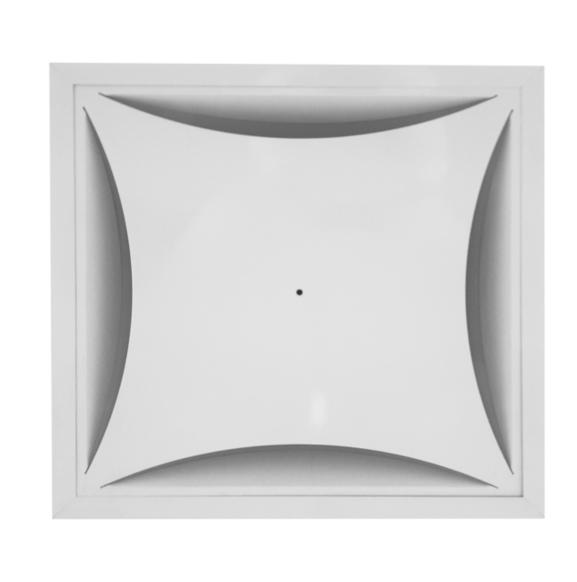

## High Velocity Coned Diffusers

FLL11300-A

FLL1302-AFP

FLL130-AFP

**FLLTD** 

High velocity 3 cone face diffuser without damper

High velocity 2 cone face diffuser without damper

Horizontal flow with 1 removable face

4 flow direction single face diffuser.