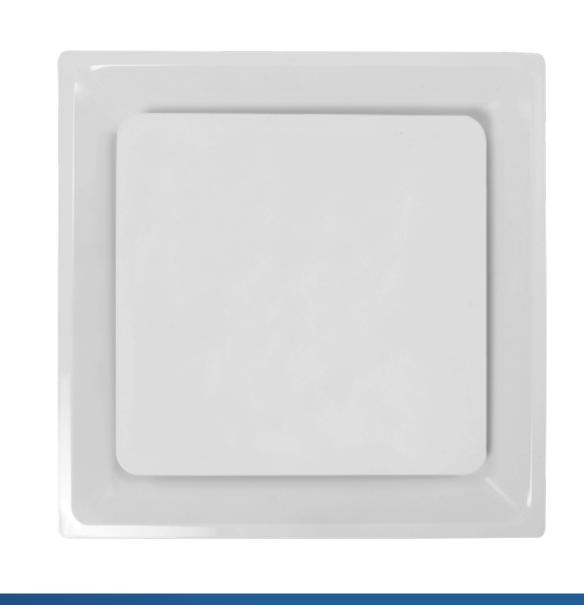

## Ceiling Diffusers

FLLAV/FLAV-OB

FLLJS/FLLJS-OB FLJS-M FLL-CL1/FLL-CL2
FL-CLM

FL-CL3/FL-CL4
FL-CLM

Removable center with or without opposed blade damper.

Solid square diffuser with or without damper blade.