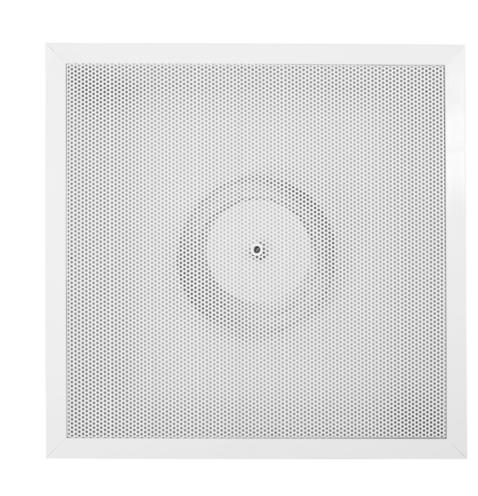

# Perforated Ceiling Diffusers

#### FLLFL

Perforated ceiling diffuser fixed face with fiberglass back

Perforated ceiling diffuser removable face with fiberglass back

Perforated ceiling diffuser CLAIR deflector and metal back and round neck

Perforated ceiling diffuser with round metal neck