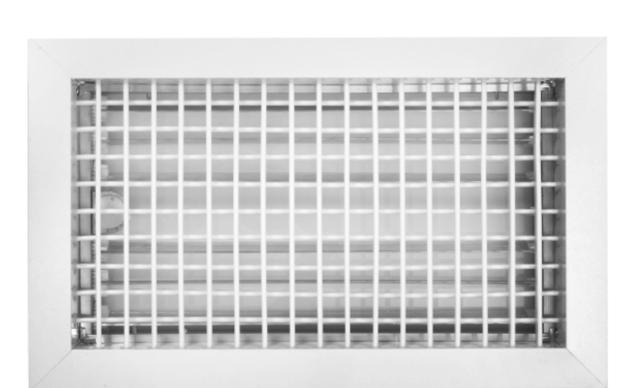

## FLLV/FLLH

## FLLRF-G

Double deflection supply grille with or without opposed damper blade

Single deflection supply grille without damper blade

Single deflection supply grille with mult-shutter damper blades

Roto louver grille