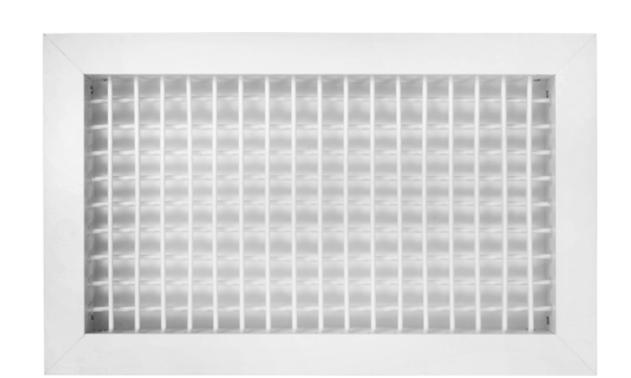

## FLLVH

## FLLRF-G

Double deflection supply grille with or without opposed damper blade

Single deflection supply grille without damper blade

Single deflection supply grille with mult-shutter damper blades

Roto louver grille