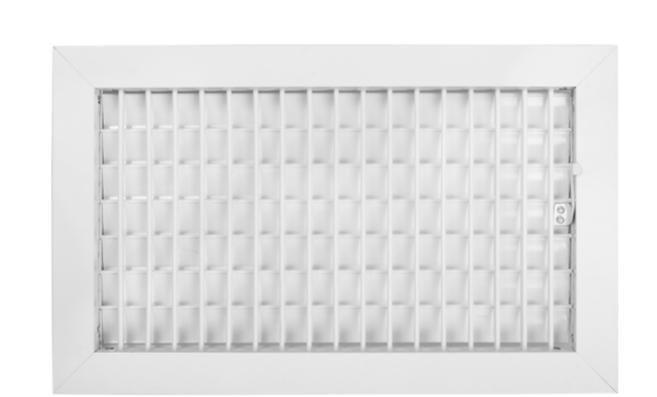

## FLLV-M FLLH-M

## FLLRF-G

Double deflection supply grille with or without opposed damper blade

Single deflection supply grille without damper blade

Single deflection supply grille with mult-shutter damper blades

Roto louver grille