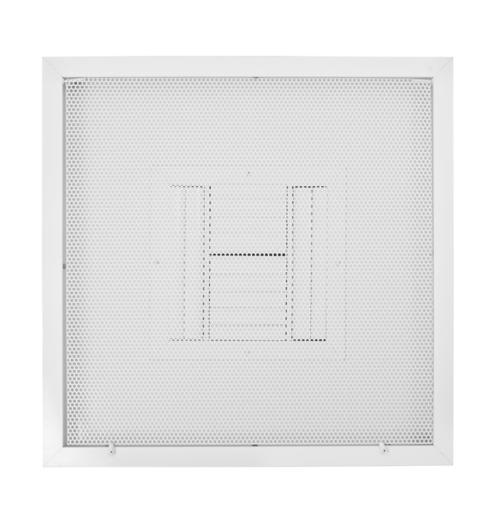

# Perforated Ceiling Diffusers

### FLLP-1CL

#### FLLFL

Perforated ceiling diffuser fixed face with fiberglass back

Perforated ceiling diffuser removable face with fiberglass back

Perforated ceiling diffuser CLAIR deflector and metal back and round neck