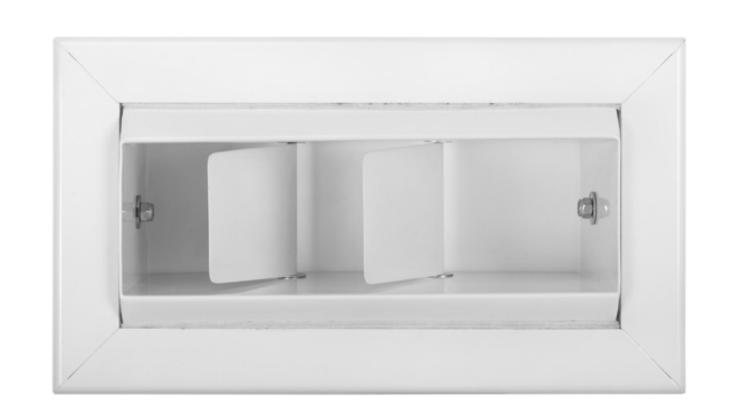

## FLLRF-G

Double deflection supply grille with or without opposed damper blade

Single deflection supply grille without damper blade

Single deflection supply grille with mult-shutter damper blades

Roto louver grille