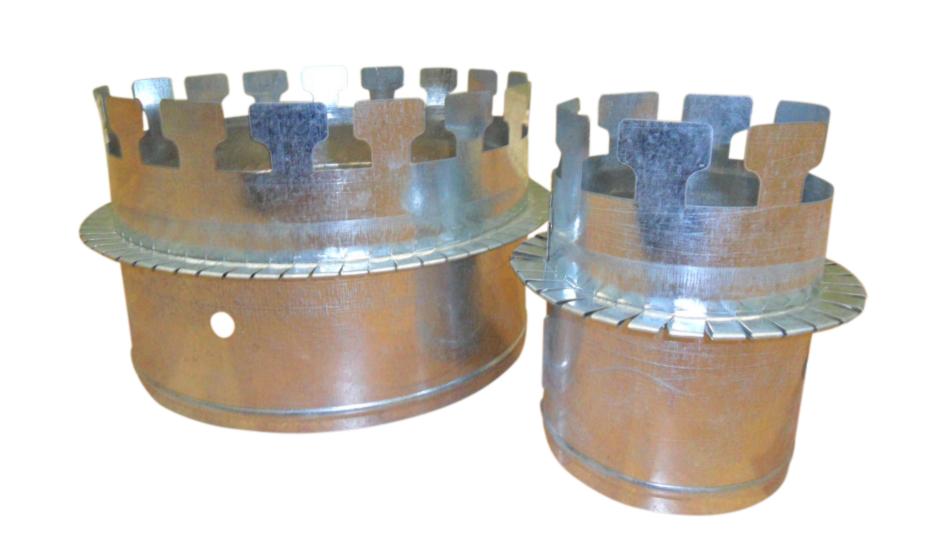

## SNAPPED COLLARS

|           |                                  |      | Qty per |     |
|-----------|----------------------------------|------|---------|-----|
| Part Code | Description                      | Size | Box     | U/M |
| FLCL04    | Galvanized Collar 4" - 30 gauge  | 4"   | 125     | Ea  |
| FLCL05    | Galvanized Collar 5" - 30 gauge  | 5"   | 125     | Ea  |
| FLCL06    | Galvanized Collar 6" - 30 gauge  | 6"   | 100     | Ea  |
| FLCL07    | Galvanized Collar 7" - 30 gauge  | 7"   | 84      | Ea  |
| FLCL08    | Galvanized Collar 8" - 30 gauge  | 8"   | 70      | Ea  |
| FLCL09    | Galvanized Collar 9" - 30 gauge  | 9"   | 51      | Ea  |
| FLCL10    | Galvanized Collar 10" - 30 gauge | 10"  | 45      | Ea  |
| FLCL11    | Galvanized Collar 11" - 30 gauge | 11"  | N/A     | Ea  |
| FLCL12    | Galvanized Collar 12" - 30 gauge | 12"  | 28      | Ea  |
| FLCL13    | Galvanized Collar 13" - 30 gauge | 13"  | N/A     | Ea  |
| FLCL14    | Galvanized Collar 14" - 30 gauge | 14"  | 31      | Ea  |
| FLCL15    | Galvanized Collar 15" - 30 gauge | 15"  | N/A     | Ea  |
| FLCL16    | Galvanized Collar 16" - 30 gauge | 16"  | 21      | Ea  |
| FLCL17    | Galvanized Collar 17" - 30 gauge | 17"  | N/A     | Ea  |
| FLCL18    | Galvanized Collar 18" - 30 gauge | 18"  | 18      | Ea  |
| FLCL19    | Galvanized Collar 19" - 30 gauge | 19"  | N/A     | Ea  |
| FLCL20    | Galvanized Collar 20" - 30 gauge | 20"  | 13      | Ea  |